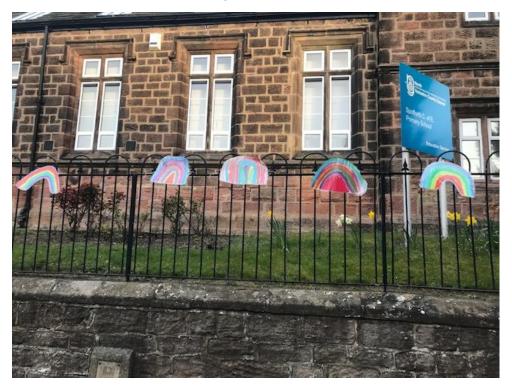

### **More Rainbow Pictures**

Your rainbow pictures and messages have lifted our spirits and brought smiles to our faces. The children in school have made some and added them to the railings at Spofforth. If you have not yet made your rainbow there is still plenty of time to grab a brush and get painting. Please ask Mum or Dad first though. Have fun!