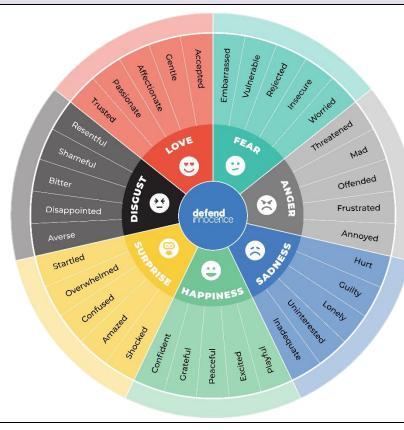

stress related emotions.

- 'How to catch a star' by Oliver Jeffers
- 'Wonder goal' by Michael Foreman