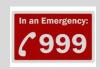

Find a trusted adult like a teacher or parent.

Call 999 and ask for an ambulance.